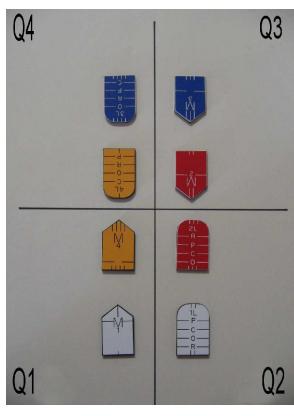

## DPT Set-Up No. 2

#### Sw. Thru - B. Trade - Turn Thru - A/Left - Etc.

Star Thru - HOME

Tch <sup>1</sup>/<sub>4</sub> - Scoot back - B. Run - HOME.

Sl. Thru - HOME.

Sw. Thru - B. Trade - B. Run - Bend Line - HOME.

Pass Thru - A/Left - Etc.