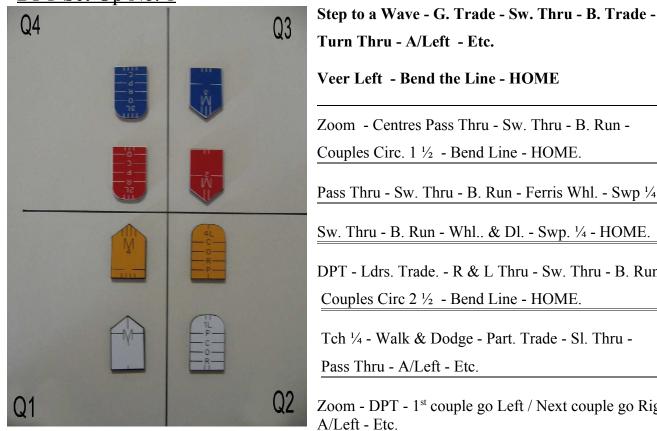

### DPT Set-Up No. 1

Turn Thru - A/Left - Etc. Veer Left - Bend the Line - HOME Zoom - Centres Pass Thru - Sw. Thru - B. Run -Couples Circ. 1 <sup>1</sup>/<sub>2</sub> - Bend Line - HOME. Pass Thru - Sw. Thru - B. Run - Ferris Whl. - Swp 1/4 - HOME. Sw. Thru - B. Run - Whl.. & Dl. - Swp. <sup>1</sup>/<sub>4</sub> - HOME. DPT - Ldrs. Trade. - R & L Thru - Sw. Thru - B. Run -Couples Circ  $2\frac{1}{2}$  - Bend Line - HOME. Tch 1/4 - Walk & Dodge - Part. Trade - Sl. Thru -