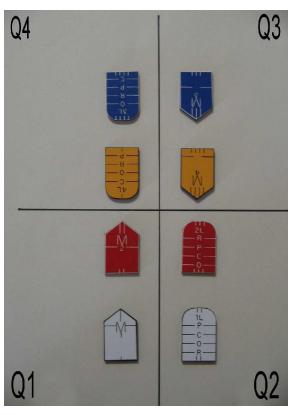

## DPT Set-Up No. 3

| Sw. Thru -Turn Thru - A/Left - Etc. |  |
|-------------------------------------|--|
| R & L Thru - Veer Left - HOME       |  |
|                                     |  |

SW. Thru - B. Run - Bend Line - HOME.

DPT -  $1^{st}$  couple go Left / Next couple go Right - Circle Left -

A/Left - Etc.

Tch. <sup>1</sup>/<sub>4</sub> - Walk & Dodge - Part. Trade - HOME.